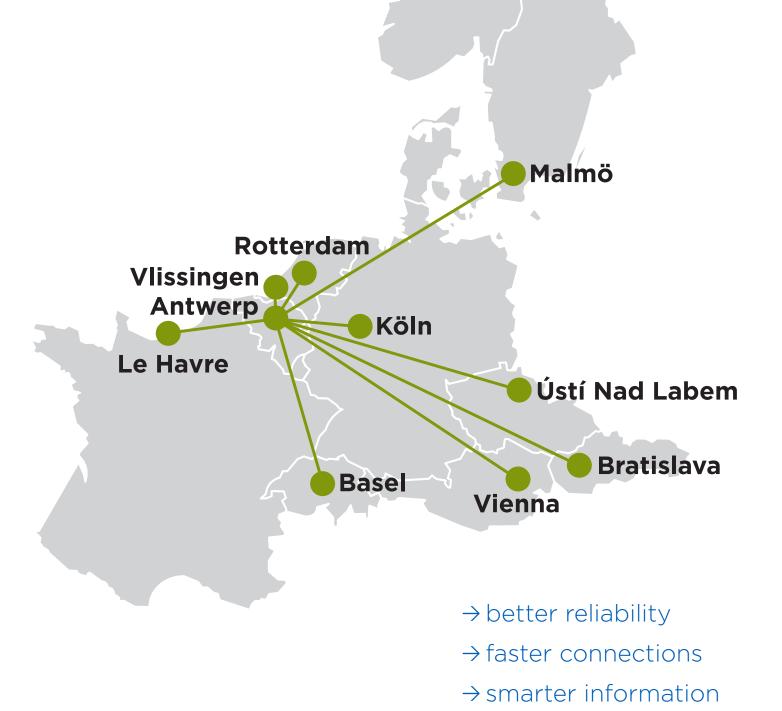

## If you are active in Europe, we can help you.

Headquartered in Belgium with a strategic position around the harbours of Antwerp, Gent, Zeebrugge, Rotterdam and Le Havre, B Logistics operates trains in open access in Germany, the Netherlands, Luxembourg, Switzerland, France, Austria and Slovakia.

The Green Xpress Network (GXN), powered by B Logistics, Xpedys and partners, is the fastest and most direct way to transport your goods by rail between Belgium and other important European economic hubs. The GXN speeds up transit times and reaches new standards of reliability - quickly, safely, dependably and ecologically. GXN offers multiple weekly departures according to fixed timetables.